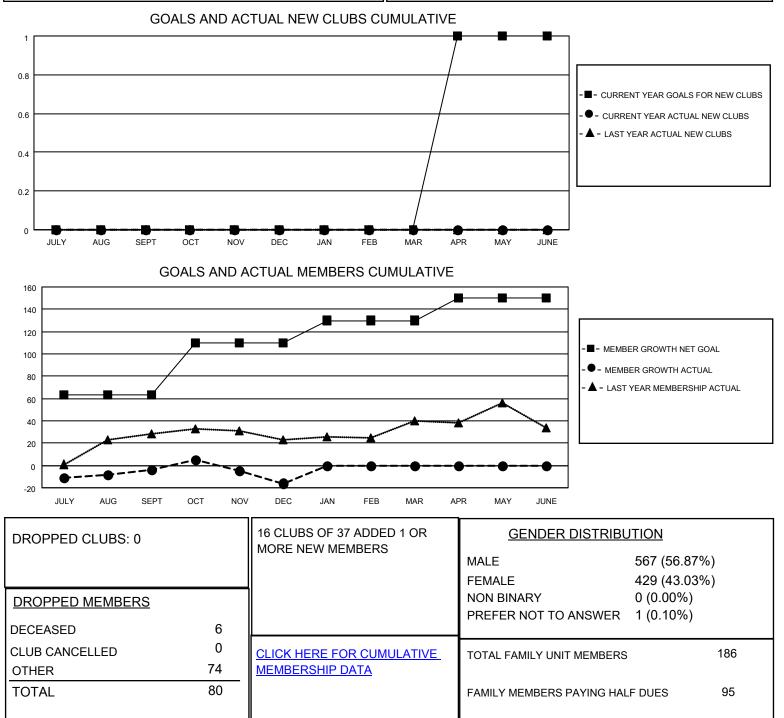

## LOCATION TEXAS

District 2 X2

Results as of: 12/31/2022

| Clubs                 |               |           |               | Members               |                           |                         |                                                    |
|-----------------------|---------------|-----------|---------------|-----------------------|---------------------------|-------------------------|----------------------------------------------------|
| RESULTS FOR 2022-2023 |               |           |               | RESULTS FOR 2022-2023 |                           |                         |                                                    |
| QUARTER               | NEW CLUB GOAL | NEW CLUBS | DROPPED CLUBS | QUARTER               | MEMBER GROWTH NET<br>GOAL | MEMBER GROWTH<br>ACTUAL | DROPPED<br>MEMBERS ACTUAL<br>(including transfers) |
| JULY/AUG/SEPT         | 0             | 0         | 0             | JULY/AUG/SEP          | T 63                      | 35                      | 37                                                 |
| OCT/NOV/DEC           | 0             | 0         | 0             | OCT/NOV/DEC           | 47                        | 32                      | 43                                                 |
| JAN/FEB/MAR           | 0             | 0         | 0             | JAN/FEB/MAR           | 20                        | 0                       | 0                                                  |
| APR/MAY/JUNE          | 1             | 0         | 0             | APR/MAY/JUNE          | 20                        | 0                       | 0                                                  |